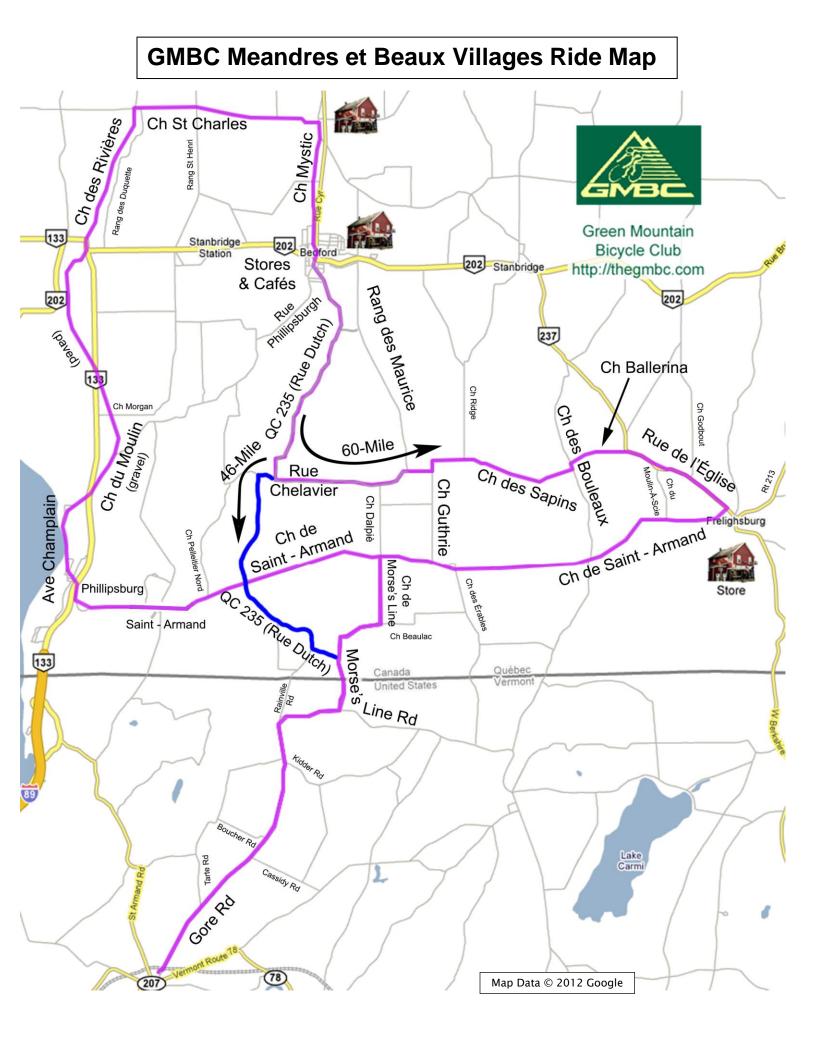

## Cue Sheet: GMBC Meandres et Beaux Villages Ride

Note: Mileage information for reference only.

| 46 - Mile46 - Mile Ride39.04.2TLTurn left to stay on QC 235, Rue DutchESE39.40.4BRBear right onto Ch de Morses Line (QC 235), rejoining long rideSSE60 - Mile60 - Mile Ride60 - Mile Ride37.72.9TLTurn left onto Ch GuthrieN                                                                                                                                                                                                                                                                                                                                                                                                                                                                                                                                                                                                                                                                                                                                                                                                                                                                                                                                            | Mi        | ile  | Leg | Turn | Instruction                                                              | Compass  |
|-------------------------------------------------------------------------------------------------------------------------------------------------------------------------------------------------------------------------------------------------------------------------------------------------------------------------------------------------------------------------------------------------------------------------------------------------------------------------------------------------------------------------------------------------------------------------------------------------------------------------------------------------------------------------------------------------------------------------------------------------------------------------------------------------------------------------------------------------------------------------------------------------------------------------------------------------------------------------------------------------------------------------------------------------------------------------------------------------------------------------------------------------------------------------|-----------|------|-----|------|--------------------------------------------------------------------------|----------|
| 7.1   0.9   TR   Turn right to stay on Chemin de Morses Line   ENE     8.3   1.2   TL   Turn left to stay on Ch de Morses Line   N     9.5   1.2   TL   Turn left onto Ch de Saint-Armand   W     15.4   5.9   TL   Turn left onto Avenue Montgomery, then right at lake onto Ave. Champlain   W, N     17.4   2.0   TL   Cross QC-133 and turn left onto Ch du Moulin (gravel)   NNE     19.7   2.3   BL   Cross QC-133 and turn left onto Ch du Moulin   NNW     22.1   2.4   TL   Turn right onto Ch des Rivières   NNE     24.8   2.5   TR   Turn right onto Ch des Rivières   NNE     24.8   2.5   TR   Turn right onto Ch de Mystic (becomes Rue du Pont @ mile 29.9)   S     30.6   0.3   BL   Bear left to stay on QC 235, Rue Dutch   SE     34.8   4.2   R / L   Rides split. Short ride turns right, long ride left onto Ch Chevalier   WNW or E     46 - Mile   60 - Mile Ride     39.0   4.2   TL   Turn left onto Ch Guthrie<                                                                                                                                                                                                                             | (         | C    | 0   | TL   | Park at Highgate Elementary School. Turn left onto Gore Rd, VT-207       | NE       |
| 8.31.2TLTurn left to stay on Ch de Morses LineN9.51.2TLTurn left onto Ch de Saint-ArmandW15.45.9TLTurn left onto Avenue Montgomery, then right at lake onto Ave. ChamplainW, N17.42.0TLCross QC-133 and turn left onto Ch du Moulin (gravel)NNE19.72.3BLCross QC-133, and bear left to continue on Ch du MoulinNNW22.12.4TLTurn left onto QC-133 N/QC-202 ON22.30.2TRTurn right onto Ch des RivièresNNE24.82.5TRTurn right onto Ch de Mystic (becomes Rue du Pont @ mile 29.9)S30.32.5TRTurn right onto QC 235, Rue DutchSE30.60.3BLBear left to stay on QC 235, Rue DutchSE30.60.3BLBear left to stay on QC 235, Rue DutchSE39.04.2TLTurn left onto Ch de Morses Line (QC 235), rejoining long rideSSE37.72.9TLTurn left onto Ch de Morses Line (QC 235), rejoining long rideSSE37.72.9TLTurn left onto Ch de Morses Line (QC 235), rejoining long rideSSE41.61.2BRBear right onto QC-237 SE43.92.3TRTurn right to stay on QC-237, bear right again onto Ch de Saint ArmandSSW, W50.46.5TLTurn right to stay on Ch de Morses LineW51.61.2TRTurn right to stay on Ch de Morses LineS51.61                                                                               | 6.2       |      | 6.2 | TL   | Turn left onto 235 to Canadian Customs                                   | N        |
| 9.51.2TLTurn left onto Ch de Saint-ArmandW15.45.9TLTurn left onto Avenue Montgomery, then right at lake onto Ave. ChamplainW, N17.42.0TLCross QC-133 and turn left onto Ch du Moulin (gravel)NNE19.72.3BLCross QC-133, and bear left to continue on Ch du MoulinNNWE22.12.4TLTurn left onto QC-133 N/QC-202 ON22.30.2TRTurn right onto Ch des RivièresNNE24.82.5TRTurn right onto Ch de Mystic (becomes Rue du Pont @ mile 29.9)S30.32.5TRTurn right onto QC 235, Rue DutchSE30.60.3BLBear left to stay on QC 235, Rue DutchSE39.04.2R / LRides split. Short ride turns right, long ride left onto Ch ChevalierWNW or E46 - Mile60 - Mile RideSEE39.40.4BRBear right onto Ch des Bouleaux, then right onto Ch Ballerina after crossing<br>riverN40.42.7TL,<br>Turn left onto Ch de Morses Line (QC 235), rejoining long rideSSE60 - Mile60 - Mile RideN37.72.9TLTurn left onto Ch de Bouleaux, then right onto Ch Ballerina after crossing<br>riverN41.61.2BRBear right onto QC-237, Sear right again onto Ch de Saint ArmandSSW, W50.46.5TLTurn right to stay on QC-237, bear right again onto Ch de Saint ArmandSSW, W50.46.6TLTurn right to stay on Ch de Morses Lin | 7.1       |      | 0.9 | TR   | Turn right to stay on Chemin de Morses Line                              | ENE      |
| 15.45.9TLTurn left onto Avenue Montgomery, then right at lake onto Ave. ChamplainW, N17.42.0TLCross QC-133 and turn left onto Ch du Moulin (gravel)NNE19.72.3BLCross QC-133, and bear left to continue on Ch du MoulinNNW22.12.4TLTurn left onto QC-133 N/QC-202 ON22.30.2TRTurn right onto Ch des RivièresNNE24.82.5TRTurn right onto Ch Asint CharlesE27.83.0TRTurn right onto Ch Galystic (becomes Rue du Pont @ mile 29.9)S30.32.5TRTurn right onto QC 235S30.60.3BLBear left to stay on QC 235, Rue DutchSE34.84.2R / LRides split. Short ride turns right, long ride left onto Ch ChevalierWNW or E46 - Mile46 - Mile RideSE39.04.2TLTurn left onto Ch GuthrieN40.42.7TL,Turn left onto Ch GuthrieN41.61.2BRBear right onto QC 237 SE43.92.3TRTurn left onto Ch ed Morses Line, rejoining short rideSSW, W50.46.5TLTurn left onto Ch de Morses Line, rejoining short rideSSW, W51.61.2TRTurn right to stay on CC 237 SE43.92.3TRTurn left onto Ch de Morses Line, rejoining short rideSSW51.61.2TRTurn left onto Ch de Morses Line, rejoining short rideSSE <trr></trr>                                                                                           | 8.3       |      | 1.2 | TL   | Turn left to stay on Ch de Morses Line                                   | N        |
| 17.42.0TLCross QC-133 and turn left onto Ch du Moulin (gravel)NNE19.72.3BLCross QC-133, and bear left to continue on Ch du MoulinNNW22.12.4TLTurn left onto QC-133 N/QC-202 ON22.30.2TRTurn right onto Ch des RivièresNNE24.82.5TRTurn right onto Ch Saint CharlesE27.83.0TRTurn right onto Ch de Mystic (becomes Rue du Pont @ mile 29.9)S30.32.5TRTurn right onto QC 235, Rue DutchSE30.60.3BLBear left to stay on QC 235, Rue DutchSE34.84.2R / LRides split. Short ride turns right, long ride left onto Ch ChevalierWNW or E46 - Mile46 - Mile Ride39.04.2TLTurn left not Ch de Morses Line (QC 235), rejoining long rideSSE39.40.4BRBear right onto Ch de Morses Line (QC 235), rejoining long rideSSE60 - Mile60 - Mile RideN41.61.2BRBear right onto QC-237, bear right again onto Ch de Saint ArmandSSW, W50.46.5TLTurn left onto Ch de Morses Line, rejoining short rideS51.61.2TRTurn right to stay on Ch de Morses Line, rejoining short rideSSE4660AllAllAll Rides40.453.81.0TRTurn right to stay on Ch de Morses Line, rejoining short rideSSE                                                                                                            | 9.5       |      | 1.2 | TL   | Turn left onto Ch de Saint-Armand                                        | W        |
| 19.72.3BLCross QC-133, and bear left to continue on Ch du MoulinNNW22.12.4TLTurn left onto QC-133 N/QC-202 ON22.30.2TRTurn right onto Ch des RivièresNNE24.82.5TRTurn right onto Ch Saint CharlesE27.83.0TRTurn right onto Ch de Mystic (becomes Rue du Pont @ mile 29.9)S30.32.5TRTurn right onto QC 235S30.60.3BLBear left to stay on QC 235, Rue DutchSE34.84.2R / LRides split. Short ride turns right, long ride left onto Ch ChevalierWNW or E46-Mile46-Mile Ride46SE39.04.2TLTurn left to stay on QC 235, Rue DutchESE39.04.2TLTurn left onto Ch GuthrieN40.42.7TL,<br>TRTurn left onto Ch GuthrieN41.61.2BRBear right onto QC-237 SE43.92.3TRTurn right to stay on QC-237, bear right again onto Ch de Saint ArmandSSW, W50.46.5TLTurn left onto Ch de Morses Line, rejoining short rideS51.61.2TRTurn right to stay on Ch de Morses Line, rejoining short rideSSE4660AllAllAll Rides40.453.81.0TRTurn right to stay on Ch de Morses Line, rejoining short rideS                                                                                                                                                                                                | 15        | 5.4  | 5.9 | TL   | Turn left onto Avenue Montgomery, then right at lake onto Ave. Champlain | W, N     |
| 22.1   2.4   TL   Turn left onto QC-133 N/QC-202 O   N     22.3   0.2   TR   Turn right onto Ch des Rivières   NNE     24.8   2.5   TR   Turn right onto Ch Saint Charles   E     27.8   3.0   TR   Turn right onto Ch de Mystic (becomes Rue du Pont @ mile 29.9)   S     30.3   2.5   TR   Turn right onto QC 235, Rue Dutch   SE     34.8   4.2   R / L   Rides split. Short ride turns right, long ride left onto Ch Chevalier   WNW or E     46 - Mile   46 - Mile Ride   46 - Mile Ride   SSE     39.0   4.2   TL   Turn left to stay on QC 235, Rue Dutch   ESE     39.0   4.2   TL   Turn left to stay on QC 235, Rue Dutch   ESE     39.0   4.2   TL   Turn left to stay on QC 235, Rue Dutch   ESE     39.0   4.2   TL   Turn left to stay on QC 235, Rue Dutch   SSE     60 - Mile   60 - Mile Ride   SSE   SSE   SSE     61 - Mile   10 - Mile fonto Ch Guthrie   N   N     4                                                                                                                                                                                                                                                                               | 17        | 17.4 |     | TL   | Cross QC-133 and turn left onto Ch du Moulin (gravel)                    | NNE      |
| 22.30.2TRTurn right onto Ch des RivièresNNE24.82.5TRTurn right onto Ch Saint CharlesE27.83.0TRTurn right onto Ch de Mystic (becomes Rue du Pont @ mile 29.9)S30.32.5TRTurn right onto QC 235S30.60.3BLBear left to stay on QC 235, Rue DutchSE34.84.2R / LRides split. Short ride turns right, long ride left onto Ch ChevalierWNW or E46 - Mile46 - Mile RideESE39.04.2TLTurn left to stay on QC 235, Rue DutchESE39.40.4BRBear right onto Ch de Morses Line (QC 235), rejoining long rideSSE60 - Mile60 - Mile RideN37.72.9TLTurn left onto Ch GuthrieN40.42.7TL,<br>TRTurn left onto Ch GuthrieN41.61.2BRBear right onto QC-237 SE43.92.3TRTurn right to stay on QC-237, bear right again onto Ch de Saint ArmandSSW, W50.46.5TLTurn left onto Ch de Morses Line, rejoining short rideS51.61.2TRTurn right to stay on Ch de Morses Line, rejoining short rideSSE4660AllAllAll RidesM                                                                                                                                                                                                                                                                                 | 19        | 19.7 |     | BL   | Cross QC-133, and bear left to continue on Ch du Moulin                  | NNW      |
| 24.82.5TRTurn right onto Ch Saint CharlesE27.83.0TRTurn right onto Ch de Mystic (becomes Rue du Pont @ mile 29.9)S30.32.5TRTurn right onto QC 235S30.60.3BLBear left to stay on QC 235, Rue DutchSE34.84.2R / LRides split. Short ride turns right, long ride left onto Ch ChevalierWNW or E46 - Mile46 - Mile Ride39.04.2TLTurn left to stay on QC 235, Rue DutchESE39.40.4BRBear right onto Ch de Morses Line (QC 235), rejoining long rideSSE60 - Mile60 - Mile RideSSE37.72.9TLTurn left onto Ch GuthrieN40.42.7TL,<br>TRTurn left onto Che des Bouleaux, then right onto Ch Ballerina after crossing<br>riverNNW, NE41.61.2BRBear right onto QC-237 SE43.92.3TRTurn left onto Ch de Morses Line, rejoining short rideS51.61.2TRTurn left onto Ch de Morses Line, rejoining short rideS51.61.2TRTurn left to stay on Ch de Morses Line, rejoining short rideSSE4660AllAllAll Rides40.453.81.0TRTurn right to stay on Ch de Morses LineW                                                                                                                                                                                                                             | 22        | 22.1 |     | TL   | Turn left onto QC-133 N/QC-202 O                                         | N        |
| 27.83.0TRTurn right onto Ch de Mystic (becomes Rue du Pont @ mile 29.9)S30.32.5TRTurn right onto QC 235S30.60.3BLBear left to stay on QC 235, Rue DutchSE34.84.2R / LRides split. Short ride turns right, long ride left onto Ch ChevalierWNW or E46 - Mile46 - Mile46 - Mile Ride39.04.2TLTurn left to stay on QC 235, Rue DutchESE39.40.4BRBear right onto Ch de Morses Line (QC 235), rejoining long rideSSE60 - Mile60 - Mile RideN40.42.7TL,<br>TRTurn left onto Ch GuthrieN41.61.2BRBear right onto QC 237 SE43.92.3TRTurn right to stay on QC -237, bear right again onto Ch de Saint Armand<br>sSW, WSSW, W50.46.5TLTurn left onto Ch de Morses Line, rejoining short rideS51.61.2TRTurn right to stay on Ch de Morses LineW52.81.2TLTurn left to stay on Ch de Morses Line, rejoining short rideSSE4660AllAllAll Rides40.453.81.0TRTurn right to stay on Ch de Morses LineW                                                                                                                                                                                                                                                                                    | 22        | 22.3 |     | TR   | Turn right onto Ch des Rivières                                          | NNE      |
| $30.3$ $2.5$ TRTurn right onto QC 235S $30.6$ $0.3$ BLBear left to stay on QC 235, Rue DutchSE $34.8$ $4.2$ R / LRides split. Short ride turns right, long ride left onto Ch ChevalierWNW or E46 - Mile $39.0$ $4.2$ TLTurn left to stay on QC 235, Rue DutchESE $39.4$ $0.4$ BRBear right onto Ch de Morses Line (QC 235), rejoining long rideSSE $60 - Mile$ $60 - Mile Ride$ N $37.7$ $2.9$ TLTurn left onto Ch GuthrieN $40.4$ $2.7$ TL,<br>TRTurn left onto Ch GuthrieN $41.6$ $1.2$ BRBear right onto QC-237 SE $43.9$ $2.3$ TRTurn right to stay on QC-237, bear right again onto Ch de Saint ArmandSSW, W $50.4$ $6.5$ TLTurn left onto Ch de Morses Line, rejoining short rideS $51.6$ $1.2$ TRTurn right to stay on Ch de Morses Line, rejoining short rideS $46 \cdot 60$ AllAllAll Rides $40.4$ $53.8$ $1.0$ TRTurn right to stay on Ch de Morses Line, rejoining short rideSSE                                                                                                                                                                                                                                                                             | 24.8      |      | 2.5 | TR   | Turn right onto Ch Saint Charles                                         | E        |
| 30.60.3BLBear left to stay on QC 235, Rue DutchSE34.84.2R / LRides split. Short ride turns right, long ride left onto Ch ChevalierWNW or B46 - Mile39.04.2TLTurn left to stay on QC 235, Rue DutchESE39.40.4BRBear right onto Ch de Morses Line (QC 235), rejoining long rideSSE60 - Mile60 - Mile Ride37.72.9TLTurn left onto Ch GuthrieN40.42.7TL,<br>TRTurn left onto Ch de Souleaux, then right onto Ch Ballerina after crossing<br>riverNNW, NE41.61.2BRBear right onto QC-237 SE43.92.3TRTurn left onto Ch de Morses Line, rejoining short rideSSW, W50.46.5TLTurn left onto Ch de Morses Line, rejoining short rideSSE51.61.2TRTurn left to stay on Ch de Morses Line, rejoining short rideSSE4660AllAllAll RidesW40.453.81.0TRTurn right to stay on Ch de Morses Line, rejoining short rideSSE                                                                                                                                                                                                                                                                                                                                                                  | 27.8      |      | 3.0 | TR   | Turn right onto Ch de Mystic (becomes Rue du Pont @ mile 29.9)           | S        |
| 34.84.2R / LRides split. Short ride turns right, long ride left onto Ch ChevalierWNW or E46 - Mile46 - Mile Ride39.04.2TLTurn left to stay on QC 235, Rue DutchESE39.40.4BRBear right onto Ch de Morses Line (QC 235), rejoining long rideSSE60 - Mile60 - Mile RideN37.72.9TLTurn left onto Ch GuthrieN40.42.7TL,<br>TRTurn left onto Ch des Bouleaux, then right onto Ch Ballerina after crossing<br>riverNNW, NE41.61.2BRBear right onto QC-237 SE43.92.3TRTurn right to stay on QC-237, bear right again onto Ch de Saint Armand<br>SSW, WSSW, W50.46.5TLTurn left onto Ch de Morses Line, rejoining short rideS51.61.2TRTurn right to stay on Ch de Morses Line,<br>riverW4660AllAllAll Rides40.453.81.0TRTurn right to stay on Ch de Morses Line, rejoining short rideSSE                                                                                                                                                                                                                                                                                                                                                                                         | 30.3      |      | 2.5 | TR   | Turn right onto QC 235                                                   | S        |
| 46 - Mile46 - Mile Ride39.04.2TLTurn left to stay on QC 235, Rue DutchESE39.40.4BRBear right onto Ch de Morses Line (QC 235), rejoining long rideSSE60 - Mile60 - Mile RideN37.72.9TLTurn left onto Ch GuthrieN40.42.7TL,<br>TRTurn left onto Che des Bouleaux, then right onto Ch Ballerina after crossing<br>riverNNW, NE41.61.2BRBear right onto QC-237 SE43.92.3TRTurn right to stay on QC-237, bear right again onto Ch de Saint Armand<br>SSW, WSSW, W50.46.5TLTurn left onto Ch de Morses Line, rejoining short rideS51.61.2TRTurn right to stay on Ch de Morses Line, rejoining short rideSSE4660AllAllAll Rides40.453.81.0TRTurn right to stay on Ch de Morses LineW                                                                                                                                                                                                                                                                                                                                                                                                                                                                                           | 30        | 30.6 |     | BL   | Bear left to stay on QC 235, Rue Dutch                                   | SE       |
| 39.04.2TLTurn left to stay on QC 235, Rue DutchESE39.40.4BRBear right onto Ch de Morses Line (QC 235), rejoining long rideSSE60 - Mile60 - Mile Ride37.72.9TLTurn left onto Ch GuthrieN40.42.7TL,<br>TRTurn left onto Che des Bouleaux, then right onto Ch Ballerina after crossing<br>riverNNW, NE41.61.2BRBear right onto QC-237 SE43.92.3TRTurn right to stay on QC-237, bear right again onto Ch de Saint ArmandSSW, W50.46.5TLTurn left onto Ch de Morses Line, rejoining short rideS51.61.2TRTurn right to stay on Ch de Morses Line, rejoining short rideSSE4660AllAllAll Rides40.453.81.0TRTurn right to stay on Ch de Morses LineW                                                                                                                                                                                                                                                                                                                                                                                                                                                                                                                             | 34.8      |      | 4.2 | R/L  | Rides split. Short ride turns right, long ride left onto Ch Chevalier    | WNW or E |
| 39.40.4BRBear right onto Ch de Morses Line (QC 235), rejoining long rideSSE60 - Mile60 - Mile Ride37.72.9TLTurn left onto Ch GuthrieN40.42.7TL,<br>TRTurn left onto Ch des Bouleaux, then right onto Ch Ballerina after crossing<br>riverNNW, NE41.61.2BRBear right onto QC-237 SE43.92.3TRTurn right to stay on QC-237, bear right again onto Ch de Saint ArmandSSW, W50.46.5TLTurn left onto Ch de Morses Line, rejoining short rideS51.61.2TRTurn right to stay on Ch de Morses Line, rejoining short rideSSE4660AllAllAll Rides40.453.81.0TRTurn right to stay on Ch de Morses LineW                                                                                                                                                                                                                                                                                                                                                                                                                                                                                                                                                                                | 46 - Mile |      |     |      | 46 - Mile Ride                                                           |          |
| 60 - Mile37.72.9TLTurn left onto Ch GuthrieN40.42.7TL,<br>TRTurn left onto Che des Bouleaux, then right onto Ch Ballerina after crossing<br>riverNNW, NE41.61.2BRBear right onto QC-237 SE43.92.3TRTurn right to stay on QC-237, bear right again onto Ch de Saint ArmandSSW, W50.46.5TLTurn left onto Ch de Morses Line, rejoining short rideS51.61.2TRTurn right to stay on Ch de Morses LineW52.81.2TLTurn left to stay on Ch de Morses Line, rejoining short rideSSE4660AllAllAll Rides40.453.81.0TRTurn right to stay on Ch de Morses LineW                                                                                                                                                                                                                                                                                                                                                                                                                                                                                                                                                                                                                        | 39        | 9.0  | 4.2 | TL   | Turn left to stay on QC 235, Rue Dutch                                   | ESE      |
| 37.72.9TLTurn left onto Ch GuthrieN40.42.7TL,<br>TRTurn left onto Che des Bouleaux, then right onto Ch Ballerina after crossing<br>riverNNW, NE41.61.2BRBear right onto QC-237 SE43.92.3TRTurn right to stay on QC-237, bear right again onto Ch de Saint ArmandSSW, W50.46.5TLTurn left onto Ch de Morses Line, rejoining short rideS51.61.2TRTurn right to stay on Ch de Morses LineW52.81.2TLTurn left onto the Morses Line, rejoining short rideSSE4660AllAllAll RidesW40.453.81.0TRTurn right to stay on Ch de Morses LineW                                                                                                                                                                                                                                                                                                                                                                                                                                                                                                                                                                                                                                        | 39.4      |      | 0.4 | BR   | Bear right onto Ch de Morses Line (QC 235), rejoining long ride          | SSE      |
| 40.42.7TL,<br>TRTurn left onto Che des Bouleaux, then right onto Ch Ballerina after crossing<br>riverNNW, NE41.61.2BRBear right onto QC-237 SE43.92.3TRTurn right to stay on QC-237, bear right again onto Ch de Saint ArmandSSW, W50.46.5TLTurn left onto Ch de Morses Line, rejoining short rideS51.61.2TRTurn right to stay on Ch de Morses LineW52.81.2TLTurn left to stay on Ch de Morses Line, rejoining short rideSSE4660AllAllAll Rides40.453.81.0TRTurn right to stay on Ch de Morses LineW                                                                                                                                                                                                                                                                                                                                                                                                                                                                                                                                                                                                                                                                    | 60 - Mile |      |     |      | 60 - Mile Ride                                                           |          |
| 40.42.7TRriverNNW, NE41.61.2BRBear right onto QC-237 SE43.92.3TRTurn right to stay on QC-237, bear right again onto Ch de Saint ArmandSSW, W50.46.5TLTurn left onto Ch de Morses Line, rejoining short rideS51.61.2TRTurn right to stay on Ch de Morses Line, rejoining short rideW52.81.2TLTurn left to stay on Ch de Morses Line, rejoining short rideSSE4660AllAllAll Rides40.453.81.0TRTurn right to stay on Ch de Morses LineW                                                                                                                                                                                                                                                                                                                                                                                                                                                                                                                                                                                                                                                                                                                                     | 37.7      |      | 2.9 | TL   | Turn left onto Ch Guthrie                                                | N        |
| 43.92.3TRTurn right to stay on QC-237, bear right again onto Ch de Saint ArmandSSW, W50.46.5TLTurn left onto Ch de Morses Line, rejoining short rideS51.61.2TRTurn right to stay on Ch de Morses LineW52.81.2TLTurn left to stay on Ch de Morses Line, rejoining short rideSSE4660AllAllAll Rides40.453.81.0TRTurn right to stay on Ch de Morses LineW                                                                                                                                                                                                                                                                                                                                                                                                                                                                                                                                                                                                                                                                                                                                                                                                                  | 40        | 40.4 |     |      |                                                                          | NNW, NE  |
| 50.46.5TLTurn left onto Ch de Morses Line, rejoining short rideS51.61.2TRTurn right to stay on Ch de Morses LineW52.81.2TLTurn left to stay on Ch de Morses Line, rejoining short rideSSE4660AllAllAll Rides40.453.81.0TRTurn right to stay on Ch de Morses LineW                                                                                                                                                                                                                                                                                                                                                                                                                                                                                                                                                                                                                                                                                                                                                                                                                                                                                                       | 41.6      |      | 1.2 | BR   | Bear right onto QC-237 S                                                 | E        |
| 51.6 1.2 TR Turn right to stay on Ch de Morses Line W   52.8 1.2 TL Turn left to stay on Ch de Morses Line, rejoining short ride SSE   46 60 All All All Rides   40.4 53.8 1.0 TR Turn right to stay on Ch de Morses Line W                                                                                                                                                                                                                                                                                                                                                                                                                                                                                                                                                                                                                                                                                                                                                                                                                                                                                                                                             | 43.9      |      | 2.3 | TR   | Turn right to stay on QC-237, bear right again onto Ch de Saint Armand   | SSW, W   |
| 52.8 1.2 TL Turn left to stay on Ch de Morses Line, rejoining short ride SSE   46 60 All All All Rides W   40.4 53.8 1.0 TR Turn right to stay on Ch de Morses Line W                                                                                                                                                                                                                                                                                                                                                                                                                                                                                                                                                                                                                                                                                                                                                                                                                                                                                                                                                                                                   | 50.4      |      | 6.5 | TL   | Turn left onto Ch de Morses Line, rejoining short ride                   | S        |
| 46   60   All   All   All Rides     40.4   53.8   1.0   TR   Turn right to stay on Ch de Morses Line   W                                                                                                                                                                                                                                                                                                                                                                                                                                                                                                                                                                                                                                                                                                                                                                                                                                                                                                                                                                                                                                                                | 51        | 51.6 |     | TR   | Turn right to stay on Ch de Morses Line                                  | W        |
| 40.4   53.8   1.0   TR   Turn right to stay on Ch de Morses Line   W                                                                                                                                                                                                                                                                                                                                                                                                                                                                                                                                                                                                                                                                                                                                                                                                                                                                                                                                                                                                                                                                                                    | 52        | 2.8  | 1.2 | TL   | Turn left to stay on Ch de Morses Line, rejoining short ride             | SSE      |
|                                                                                                                                                                                                                                                                                                                                                                                                                                                                                                                                                                                                                                                                                                                                                                                                                                                                                                                                                                                                                                                                                                                                                                         | 46        | 60   | All | All  | All Rides                                                                |          |
| 46.5 59.9 6.1 End at school                                                                                                                                                                                                                                                                                                                                                                                                                                                                                                                                                                                                                                                                                                                                                                                                                                                                                                                                                                                                                                                                                                                                             | 40.4      | 53.8 | 1.0 | TR   | Turn right to stay on Ch de Morses Line                                  | W        |
|                                                                                                                                                                                                                                                                                                                                                                                                                                                                                                                                                                                                                                                                                                                                                                                                                                                                                                                                                                                                                                                                                                                                                                         | 46.5      | 59.9 | 6.1 |      | End at school                                                            |          |

Route Details:<a href="https://ridewithgps.com/routes/40702884">https://ridewithgps.com/routes/40702884</a>(46-mile ride)<a href="https://ridewithgps.com/routes/39979030">https://ridewithgps.com/routes/39979030</a>(60-mile ride)